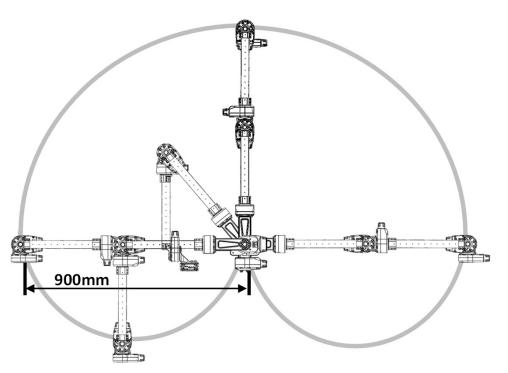

## Technical Specifications

| <u>Specifications</u>  | <u>Value</u> |  |
|------------------------|--------------|--|
| Weight                 | 9.00 kg      |  |
| Reach                  | 900 mm       |  |
| Payload at Max Reach*  | 1.00 kg      |  |
| Payload at Half Reach* | 3.00 kg      |  |

## **Side View**

| <u>Movement</u>                               | Working Range                                     | <u>Speed</u> |
|-----------------------------------------------|---------------------------------------------------|--------------|
| Axis 1 – Base Yaw<br>[Default: T8-9]          | Continuous<br>(limited by wiring)                 | 180°/s       |
| Axis 2 – Shoulder Pitch<br>[Default:2x T8-16] | -90° to +90°<br>(avoid end effector collisions)   | 90°/s        |
| Axis 3 – Shoulder Twist<br>[Default: T8-9]    | Continuous<br>(limited by wiring)                 | 90°/s        |
| Axis 4 – Elbow Pitch<br>[Default: T8-16]      | -155° to +155°<br>(avoid end effector collisions) | 90°/s        |
| Axis 5 – Elbow Twist<br>[Default: T8-9]       | Continuous (avoid end effector collisions)        | 540°/s       |
| Axis 6 – Wrist Pitch<br>[Default: T5-4]       | Continuous<br>(limited by wiring)                 | 540°/s       |
| Axis 7 – Wrist Twist<br>[Default: T5-1]       | Continuous<br>(limited by wiring)                 | 540°/s       |