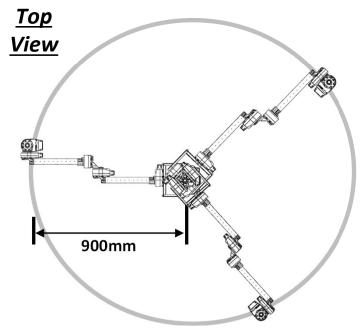

## Technical Specifications

| <u>Specifications</u>  | <u>Value</u> |  |
|------------------------|--------------|--|
| Weight                 | 9.00 kg      |  |
| Reach                  | 900 mm       |  |
| Payload at Max Reach*  | 1.00 kg      |  |
| Payload at Half Reach* | 3.00 kg      |  |

## **Side View**

| <u>Movement</u>                               | Working Range                                     | <u>Speed</u> |
|-----------------------------------------------|---------------------------------------------------|--------------|
| Axis 1 – Base Yaw<br>[Default: T8-9]          | Continuous<br>(limited by wiring)                 | 180°/s       |
| Axis 2 – Shoulder Pitch<br>[Default:2x T8-16] | -90° to +90°<br>(avoid end effector collisions)   | 90°/s        |
| Axis 3 – Shoulder Twist<br>[Default: T8-9]    | Continuous<br>(limited by wiring)                 | 90°/s        |
| Axis 4 – Elbow Pitch<br>[Default: T8-16]      | -155° to +155°<br>(avoid end effector collisions) | 90°/s        |
| Axis 5 – Elbow Twist<br>[Default: T8-9]       | Continuous (avoid end effector collisions)        | 540°/s       |
| Axis 6 – Wrist Pitch<br>[Default: T5-4]       | Continuous<br>(limited by wiring)                 | 540°/s       |
| Axis 7 – Wrist Twist<br>[Default: T5-1]       | Continuous<br>(limited by wiring)                 | 540°/s       |