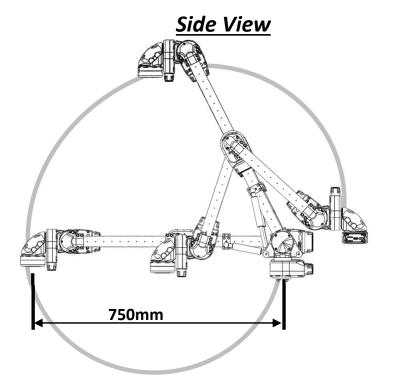

## **Technical Specifications**

| <b>Specifications</b>         | <u>Value</u> |  |
|-------------------------------|--------------|--|
| Weight                        | 5.60 kg      |  |
| Reach                         | 750 mm       |  |
| Payload at Max Reach* 0.60 kg |              |  |
| Payload at Half Reach*        | 3.50 kg      |  |