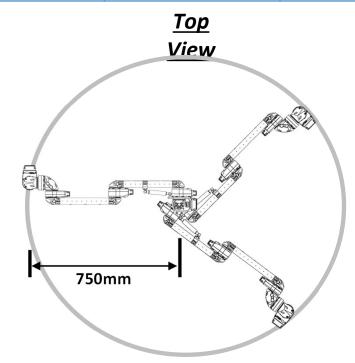

## **Technical Specifications**

| <b>Specifications</b>         | <u>Value</u> |  |
|-------------------------------|--------------|--|
| Weight                        | 5.60 kg      |  |
| Reach                         | 750 mm       |  |
| Payload at Max Reach* 0.60 kg |              |  |
| Payload at Half Reach*        | 3.50 kg      |  |