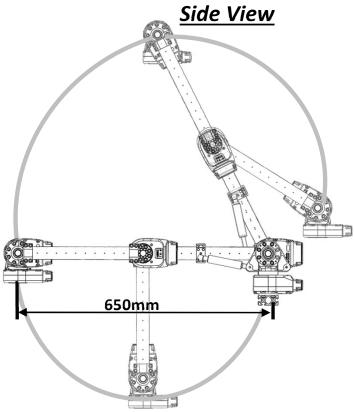

## **Technical Specifications**

| <b>Specifications</b>  | <u>Value</u> |  |
|------------------------|--------------|--|
| Weight                 | 5.00 kg      |  |
| Reach                  | 650 mm       |  |
| Payload at Max Reach*  | 1.00 kg      |  |
| Payload at Half Reach* | 5.00 kg      |  |