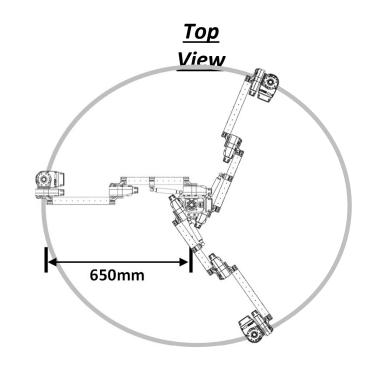

## **Technical Specifications**

| <b>Specifications</b>  | <u>Value</u> |  |
|------------------------|--------------|--|
| Weight                 | 5.00 kg      |  |
| Reach                  | 650 mm       |  |
| Payload at Max Reach*  | 1.00 kg      |  |
| Payload at Half Reach* | 5.00 kg      |  |