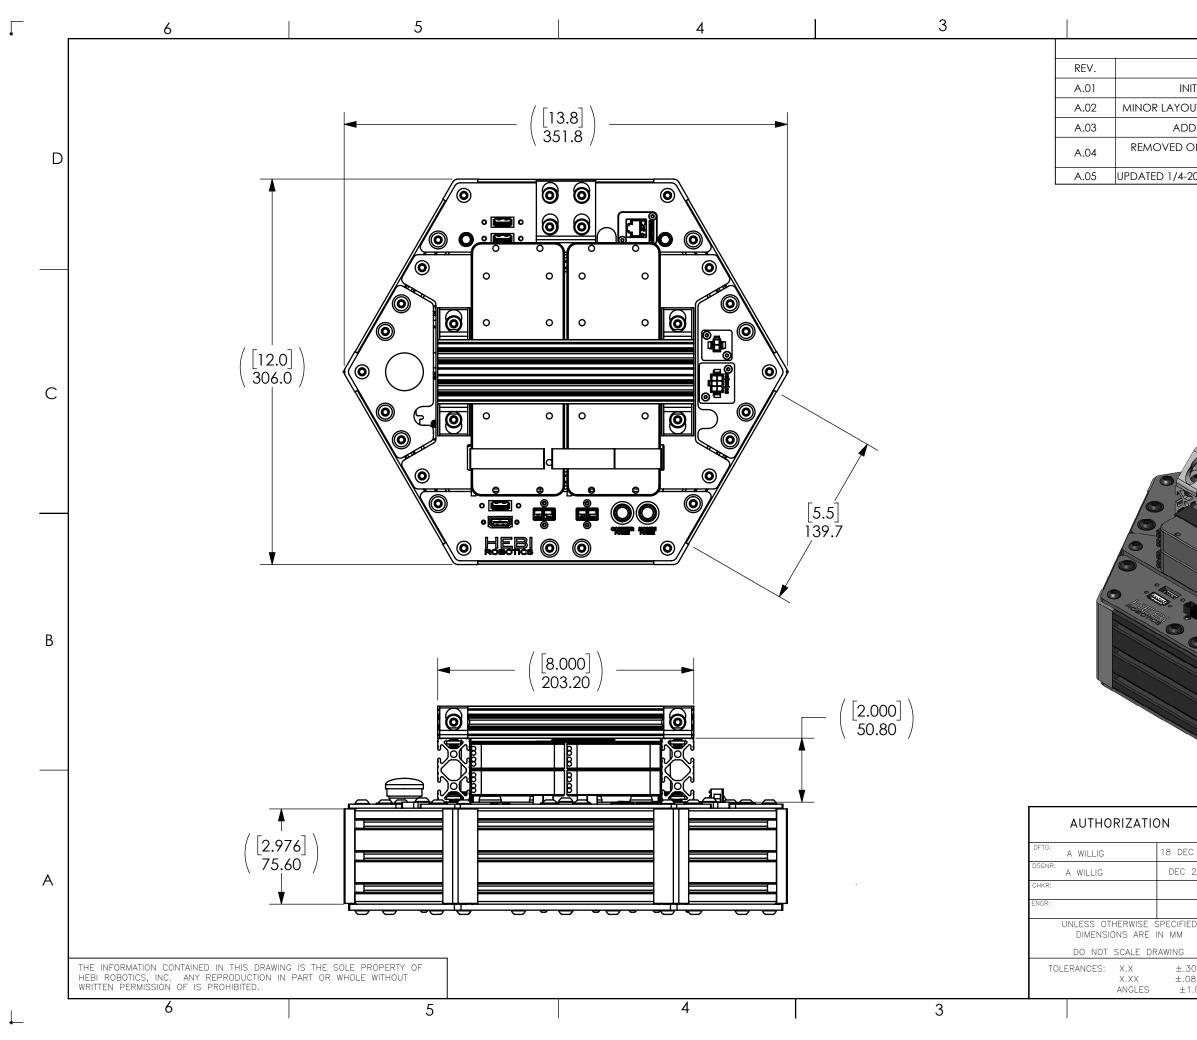

| REVISIONS                                    |              |          |
|----------------------------------------------|--------------|----------|
| DESCRIPTION                                  | DATE         | APPROVED |
| NITIAL DRAFTING AND LAYOUT.                  | 6 JUNE 2018  | A WILLIG |
| DUT CHANGES AND UPDATED TITLE BLOCK          | 10 SEPT 2018 | A WILLIG |
| DDED ACCESS POINT ANTENNAS                   | 12 SEPT 2018 | A WILLIG |
| ONE ETHERNET PORT FOR EXTRA POWER<br>OUTPUTS | 18 SEPT 2018 | A WILLIG |
| 20, 3/8" LENGTH BOLTS TO FLANGED BOLTS       | 14 JAN 2019  | A WILLIG |

## C Image: C I

|             |                                |       | D <b>BOTICS, INC.</b><br>Suite 200            |   |  |
|-------------|--------------------------------|-------|-----------------------------------------------|---|--|
| EC 2017     |                                |       |                                               |   |  |
| 2017        | PROJECT                        | HEBI  | Kits                                          |   |  |
| ED          | Modular Chassis Kit, Hexagonal |       |                                               |   |  |
| 30          | size<br>B                      | Hexag | gonal Chassis Layout A,05                     |   |  |
| 08<br>1.00* | SCALE:                         | 1:3   | WEIGHT: 7000.000 G SHEET 1 OF 2               | ] |  |
| 2           |                                |       | FILE NAME:<br>Hexagonal Chassis Layout.SLDDRW | ] |  |