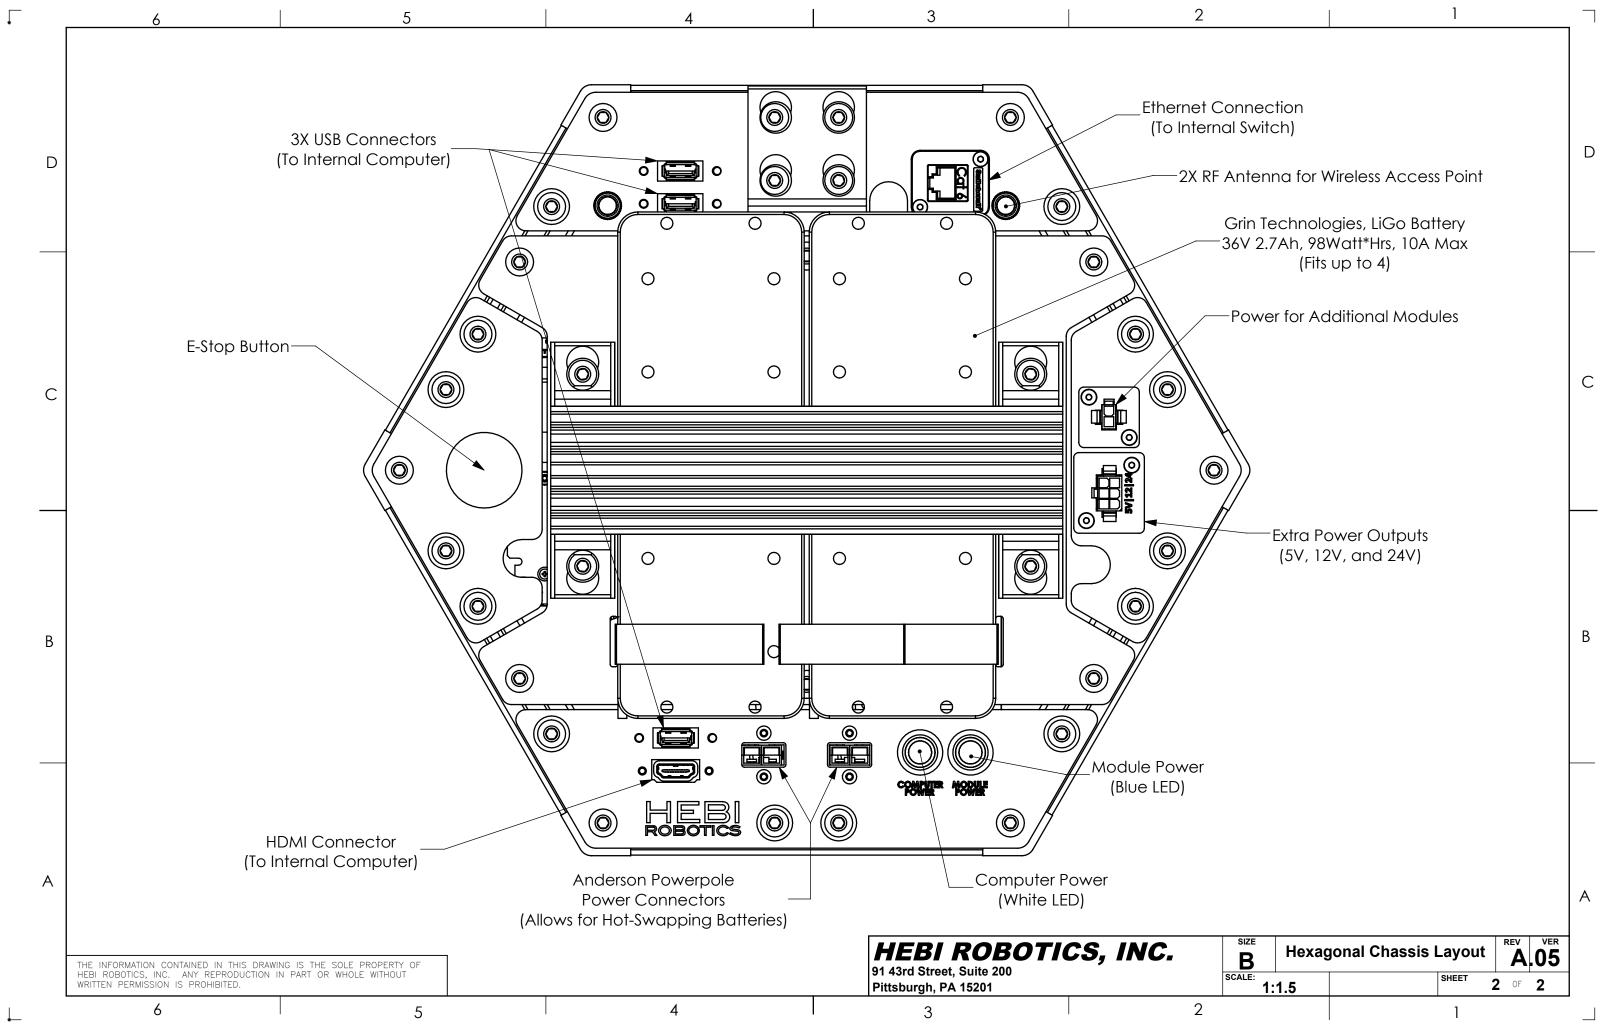

## C Image: C I

|             |                                |       | D <b>BOTICS, INC.</b><br>Suite 200            |   |  |
|-------------|--------------------------------|-------|-----------------------------------------------|---|--|
| EC 2017     |                                |       |                                               |   |  |
| 2017        | PROJECT                        | HEBI  | Kits                                          |   |  |
| ED          | Modular Chassis Kit, Hexagonal |       |                                               |   |  |
| 30          | size<br>B                      | Hexag | gonal Chassis Layout A,05                     |   |  |
| 08<br>1.00* | SCALE:                         | 1:3   | WEIGHT: 7000.000 G SHEET 1 OF 2               | ] |  |
| 2           |                                |       | FILE NAME:<br>Hexagonal Chassis Layout.SLDDRW | ] |  |