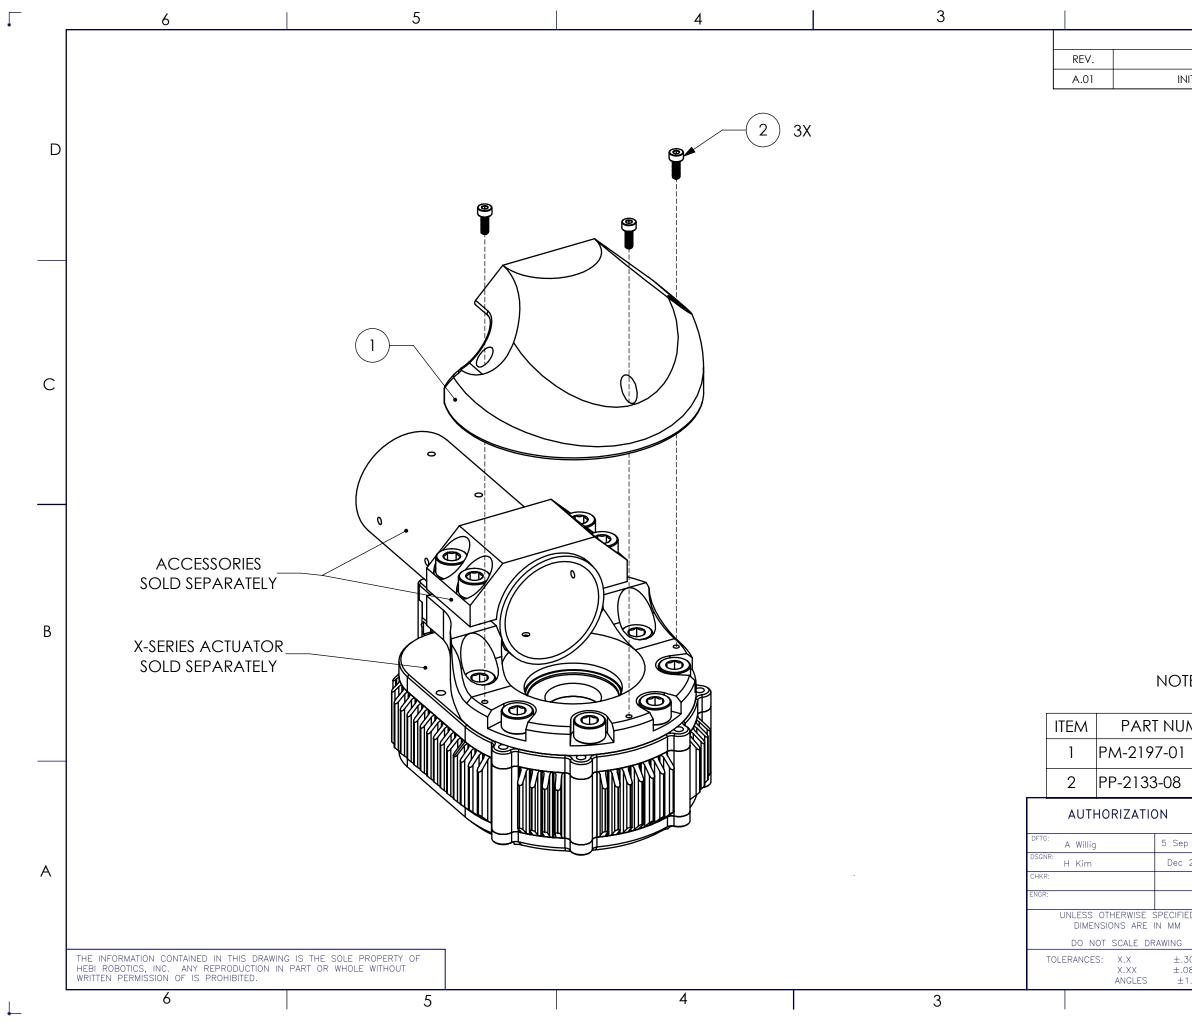

## NOTE: TOTAL WEIGHT INCLUDES ONLY ITEMS IN BOM.

| JMBER                |                                                                                                                   | DESCRIPTION                                  | QTY  |   |
|----------------------|-------------------------------------------------------------------------------------------------------------------|----------------------------------------------|------|---|
| 1                    |                                                                                                                   | Input Mount Cover                            | 1    |   |
|                      |                                                                                                                   | M2 SHCS, 8mm Length, Steel                   | 3    |   |
| ep 2017<br>c 2016    | HEBI ROBOTICS, INC.91 43rd St, Suite 200Pittsburgh, PA 15201PROJECT: X—Series AccessoriesInput Tube Adapter Cover |                                              |      |   |
| .30<br>.08<br>±1.00* | SIZE<br>B<br>SCALE                                                                                                | A-2091-01 A   1:1 WEIGHT: 11.778 G SHEET 1 o |      |   |
| 2                    |                                                                                                                   | FILE NAME: A-2091-01.SL                      | DDRW | ∣ |